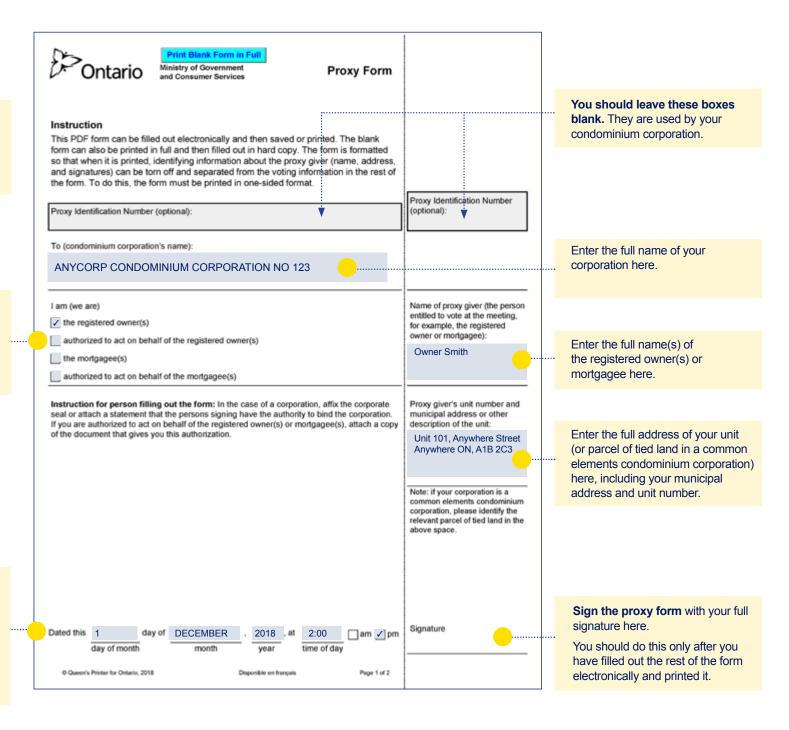

Important: The proxy form must be filled out and signed by at least one of the unit owners (or a person legally authorized to act on their behalf).

## Check one of these boxes to indicate whether you are the owner, mortgagee, or if you are acting on behalf of the owner or mortgagee (for example, if you have power of

attorney for the owner of the unit).

Enter the date, month, year, and the time you completed the proxy form here. This information may be used to validate your proxy form (for example, if you appoint two different proxies, the proxy form you filled out last will determine who your proxy is).

Enter the date of the meeting that your proxy will attend into this box.

Because you want to allow your proxy to vote on all matters raised during the meeting, check the third box here.

Important: To provide your proxy with instructions on how to vote, please note that you must fill out the proxy form electronically. This is because the form is dynamic and expands depending on the selections that you make. If you don't fill out the form electronically, you will not see all the fields you can fill out.

To provide instructions to your proxy on how to vote on specific matters, **check the box for Section 3.** 

Enter a description of the specific matter that you want your proxy to vote on here.

If you are unsure what items will be voted on at the meeting, you can check the Notice of Meeting that you received from your condominium corporation or condominium manager. If you did not receive a Notice of Meeting, you should speak to your board of directors or condominium manager. For more information on Notices, please refer to the CAO's webpage on meetings.

For more information on how to fill out the proxy form to instruct your proxy how to vote for any of these topics, please refer to the CAO's webpage on proxies.

| Prove identification Number (optional):         Prove identification Number (optional):           If you appoint the provey samed in row A below, or failing bin or hor, the provey samed in one B below, to stand and vote on regular) beliaf at the meeting of owners to be held on the B below. The stand and vote on regular beliaf at the meeting of owners to be held on the B below. The stand and vote on regular beliaf at the meeting of owners to be held on the B below. The stand and vote on regular beliaf at the meeting of owners to be held on the B below. The stand and vote on regular beliaf at the meeting of owners to be held on the B below. The stand and vote on regular beliaf at the meeting of owners to be held on the B below. The provise providely given.         Experiment of the meeting of the form of the the result of the form should not be the result of the stand and vote on regular beliaf at the meeting. Including matters of routine procedure. The box is checked, then the rest of the form should not be the result of the stand and vote on regular beliaf at the meeting.         Bignature or initials           The provey may vote on regular beliaf on the form is took in the rest of the form should not be the result.         Bignature or initials         Bignature or initials           The provey may vote on regular beliaf on the rest of the form should not be the rest of the form, value of the rest of the form should not be the rest of the form, value or initials the rest of the form should not be the rest of the form value or initials the rest of the form should not be the rest of the form value oregin the rest of the form value or initials the rest of the for                                                                                                                                                  | Г |   |                                                                                                                                                                                                                                                                                                                                                                                                                                             |                                                |    |           |             | 1                     |          |
|-------------------------------------------------------------------------------------------------------------------------------------------------------------------------------------------------------------------------------------------------------------------------------------------------------------------------------------------------------------------------------------------------------------------------------------------------------------------------------------------------------------------------------------------------------------------------------------------------------------------------------------------------------------------------------------------------------------------------------------------------------------------------------------------------------------------------------------------------------------------------------------------------------------------------------------------------------------------------------------------------------------------------------------------------------------------------------------------------------------------------------------------------------------------------------------------------------------------------------------------------------------------------------------------------------------------------------------------------------------------------------------------------------------------------------------------------------------------------------------------------------------------------------------------------------------------------------------------------------------------------------------------------------------------------------------------------------------------------------------------------------------------------------------------------------------------------------------------------------------------------------------------------------------------------------------------------------------------------------------------------------------------------------------------------------------------------------------------------------------------------------|---|---|---------------------------------------------------------------------------------------------------------------------------------------------------------------------------------------------------------------------------------------------------------------------------------------------------------------------------------------------------------------------------------------------------------------------------------------------|------------------------------------------------|----|-----------|-------------|-----------------------|----------|
| Proxy Identification Number (optional):         [optional):           I (we) appoint the proxy named in row A (bolow, or, failing him or her, the proxy named in on 2018/12/16         and at any adjournment of the meeting:           Date (typy)trimids)         and at any adjournment of the meeting:         Date (typy)trimids)           Name of Proxy         Signature or initials           A         Penelope Chu         Image: Chick only one of the first books below:           B         [(me) revoke all proxies previously given.         Signature or initials           The proxy instruction for person filling out this form: Check fills box if you are appointing the proxy instruction for person filling out this form: Check fills box is checked, then the rest of the filling box in this form: If this box is checked, then the rest of the filling out this form: If this box is checked, then the rest of the filling out this form: If this box is checked, then the rest of the filling out this form: If this box is checked, then the rest of the filling out this form: If this box is checked, then the rest of the filling out this form: If this box is checked and you do not provide instructions for person filling out this form: If this box is checked and you do not provide instructions for person filling out this form: If this box is checked and you do not provide instruction for person filling out this form: If this box is checked and you do not provide instruction for person filling out this form: If this box is checked and you do not provide instruction for person filling out this form: If this box is checked and you do not provide instruction for person filling out this form: If this box is checked and you do not provide instruction for person filling out this form: If                                                                                                                                                                                                                                                                    |   |   | Proxy Identification Number (optional):                                                                                                                                                                                                                                                                                                                                                                                                     |                                                |    |           |             |                       |          |
| over B below, to attend and vete on my (put) behalf at the meeting:         Date (12) (12) (12) (12) (12) (12) (12) (12)                                                                                                                                                                                                                                                                                                                                                                                                                                                                                                                                                                                                                                                                                                                                                                                                                                                                                                                                                                                                                                                                                                                                                                                                                                                                                                                                                                                                                                                                                                                                                                                                                                                                                                                                                                                                                                                                                                                                                                                                      |   |   |                                                                                                                                                                                                                                                                                                                                                                                                                                             |                                                |    |           |             |                       |          |
| Name of Proxy       Expandence or initials         A       Penelope Chu                                                                                                                                                                                                                                                                                                                                                                                                                                                                                                                                                                                                                                                                                                                                                                                                                                                                                                                                                                                                                                                                                                                                                                                                                                                                                                                                                                                                                                                                                                                                                                                                                                                                                                                                                                                                                                                                                                                                                                                                                                                       |   |   | row B below, to attend and vote on my (our) behalf at the meeting of owners to be held on<br>2018 / 12 /15 and at any adjournment of the meeting:                                                                                                                                                                                                                                                                                           |                                                |    |           |             |                       |          |
| B.       I (ret) roucke all provides previously given.         Piesase check only one of the firme boxes below:       Signature or initials         Interviction for person is not auditozed to vice on my (our) behalf with respect to any matter at the meeting, and no other matters, as I (we) could do if personally present at the meeting, and no other matters, as I (we) could do if personally present at the meeting, and no other matters, as I (we) could do if personally present at the meeting, and no other matters, as I (we) could do if personally present at the meeting, and no other matters, as I (we) could do if personally present at the meeting.       Signature or initials         If the proxy may nominate candidates or may vote on my (our) behalf with respect to at my instructions presence filling out this form: If this box is checked, then the rest of the form should not be filled out.       Signature or initials         If the proxy my nominate candidates to react present at the meeting.       Signature or initials         If the prox my nominate candidates to vote in any mean my four) behalf with respect to at my other in the meeting.       Signature or initials         If the prox my nominate candidates to vote any man more with respect to that part of the form, a you could do if you were personally present at the meeting.       Signature or initials         If edition 1. Voting to elect candidates to vote any more with respect to that part of the form, any oute for:       Signature or initials         If exiting 1. Voting to vote a any diated below with respect to the specified matters that my core before the meeting.       Signature or initials         If proposed                                                                                                                                                                                                                                                                                                                                                           |   | 1 |                                                                                                                                                                                                                                                                                                                                                                                                                                             |                                                |    |           |             | Signature or initials |          |
| I (with revealed all provides previously given.       I (with revealed all provides previously given.         I (with revealed all provides previously given.       I (with revealed all provides provides provides provides provides provides groups.       I (with revealed all gives.       I (with revealed groups.                                                                                                                                                                                                                                                                                                                                                                                                                                                |   |   | A.                                                                                                                                                                                                                                                                                                                                                                                                                                          | Penelope Chu                                   |    |           |             |                       | <u> </u> |
| Please check only one of the three boxes below:       Bignature or initials         Proposed amendment to rules regarding cannabis       Proposed amendment to rules regarding cannabis       Proxy teen initials                                                                                                                                                                                                                                                                                                                                                                                                                                                                                                                                                                                                                                                                                                                                                                                                                                                                                                                                                                                                                                                                                                                                                                                                                                                                                                                                                                                                                                                                                                                                                                                                                                                                                                                                                                                                                                                                                                             |   |   | В.                                                                                                                                                                                                                                                                                                                                                                                                                                          |                                                |    |           |             |                       |          |
| The proxy is not authorized to vote on my (our) behalf with respect to any matter at the meeting, including matters of routine procedure.       Signature or initials         Instruction for person filling out this form: Check this box if you are appointing the proxy only to count towards quorum. If this box is checked, then the rest of the form should not be filled out.       Signature or initials         In the proxy may nominate candidates or may vote on my (out) behalf with respect to a my instruction for person filling out this form: If this box is checked, then the rest of the form should not be filled out.       Signature or initials         In the proxy may nominate candidates or may vote on my (out) behalf with respect to at my instructions set out before the meeting, using out this form: If this box is checked and you do not provide instructions for person filling out this form: If this box is checked and you do not provide matters of one-occupied units may vote in any matter with respect to that all owners may vote for:       Signature or initials         Instruction or person filling out this form: If this box is checked and you do not provide matters of one-occupied units may vote for:       Signature or initials         Instruction or person filling out this form: If this box is checked and you do not provide matters of one-occupied units may vote for:       Signature or initials         Instruction or person filling out this form: If this box is checked and you do not provide matters of one-occupied units may vote for:       Signature or initials         Instruction or person filling out this form: If this box is checked and you do not provide matters of one-occupied units may vote for:       Signature or initials <td></td> <td>ī</td> <td colspan="4">I (we) revoke all proxies previously given.</td> <td></td> <td></td>                                                                                                                                                                                       |   | ī | I (we) revoke all proxies previously given.                                                                                                                                                                                                                                                                                                                                                                                                 |                                                |    |           |             |                       |          |
| meeting, including matters of routine procedure.       Instruction for present filling out this form: Check this box if you are appointing the proxy only to count towards quorum. If this box is checked, then the rest of the form should not be filled out.       Signature or initials         The proxy may vote on my (our) behalf only wolk as personally present at the meeting. Instruction for person filling out this form: If this box is checked, then the rest of the form should not be filled out.       Signature or initials         If the proxy may vote on my (our) behalf only wolk as presentation to the meeting. Instruction for person filling out this form: If this box is checked, then the rest of the rest of the form should not be filled out.       Signature or initials         If the proxy may noninate candidates or may vote on my (our) behalf with respect to all matters that may come before the meeting, subject to any instructions set out below, as I (we) could do if personally present at the meeting.       Signature or initials         Instruction for person filling out this form: If this box is checked and you do not provide instructions with respect to any name with respect to that part of the form, as you could do if you were personally present at the meeting.       Signature or initials         Instruction for person filling out this form: If this box is checked and you do not provide instructions you can you can any name with respect to that part of the form, as you could do if you were personally present at the meeting.       Signature or initials         Is section 1. Voting to elect candidates to any vacant position on the board that only owners of owner-occupied units may vote for:       Signature or initials         Ise                                                                                                                                                                                                                                                                                             |   | Ĩ | Please check only one of the three boxes below:                                                                                                                                                                                                                                                                                                                                                                                             |                                                |    |           |             |                       |          |
| Implementation       Instruction       Instruction <td></td> <td>1</td> <td colspan="5">meeting, including matters of routine procedure.<br/>Instruction for person filling out this form: Check this box if you are appointing the pravy<br/>only to count towards quorum. If this box is checked, then the rest of the form should not be</td> <td>Signature or initials</td> <td></td>                                                                                                                                                                                                                                                                                                                                                                                     |   | 1 | meeting, including matters of routine procedure.<br>Instruction for person filling out this form: Check this box if you are appointing the pravy<br>only to count towards quorum. If this box is checked, then the rest of the form should not be                                                                                                                                                                                           |                                                |    |           |             | Signature or initials |          |
| matters that may come before the meeting.         instruction for person filling out this form: If this box is checked and you do not provide instructions any considers or vote in any manner with respect to that part of the form, as you could do if you were personally present at the meeting.            Gettion 1. Voting to elect candidates to vote in any manner with respect to that part of the form, so you could do if you were personally present at the meeting.            Gettion 1. Voting to elect candidates to vote in any manner with respect to that part of the form, so you could do if you were personally present at the meeting.            Gettion 2. Voting to elect candidates to any wacant position on the board that only owners of owner-occupied units may vote for:             Gettion 3. Voting to specific matters:             I (we) instruct the provy to vote as indicated below with respect to the specified matters that may come before the meeting, subject to any instructions set out below, as I (we) could do if personally present at the meeting.             Specific Matter             Proposed borrowing by-law             Proposed substantial change to the common elements             Proposed substantial change to the common elements             Proposed substantial change to the common elements             Proy identification Number                                                                                                                                                                                                                                                                                                                                                                                                                                                                                                                                                                                                                                                                                                              |   |   | the meeting, and no other matters, as I (we) could do if personally present at the meeting.<br>Instruction for person filling out this form: If this box is checked, then the rest of the                                                                                                                                                                                                                                                   |                                                |    |           |             | Signature or initials |          |
| wote for:       Section 2. Voting to elect candidates to any vacant position on the board that only owners of owner-occupied units may vote for:         ✓ Section 3. Voting for specific matters:       I (we) instruct the proxy to vote as indicated below with respect to the specified matters that may come before the meeting, subject to any instructions set out below, as I (we) could do f periodically present at the meeting.         Specific Matter       In favour       Signature or initials         Proposed borrowing by-law       ✓ Yes       No         Proposed amendment to rules regarding cannabis       Yes       No         Proposed substantial change to the common elements       ✓ Yes       No         Image 2x13       Propoy identification Number                                                                                                                                                                                                                                                                                                                                                                                                                                                                                                                                                                                                                                                                                                                                                                                                                                                                                                                                                                                                                                                                                                                                                                                                                                                                                                                                         |   |   | mattes that may come before the meeting, subject to any instructions set out below, as I<br>(we) could of personally present at the meeting.<br>Instruction for person filling out this form: If this box is checked and you do not provide<br>instructions with nespect to any part of the rest of this form, you are giving your proxy the<br>authority to nominate any candidates or vote in any manner with respect to that part of the |                                                |    |           |             | Signature or initials |          |
| of owner-occupied units may vote for:                                                                                                                                                                                                                                                                                                                                                                                                                                                                                                                                                                                                                                                                                                                                                                                                                                                                                                                                                                                                                                                                                                                                                                                                                                                                                                                                                                                                                                                                                                                                                                                                                                                                                                                                                                                                                                                                                                                                                                                                                                                                                         |   |   |                                                                                                                                                                                                                                                                                                                                                                                                                                             |                                                |    |           |             |                       |          |
| I (we) instruct the proxy to vote as indicated below with respect to the specified matters that may come before the meeting, subject to any instructions set out below, as I (we) could do if personally present at the meeting.  Proposed borrowing by-law  Proposed amendment to rules regarding cannabis  Proposed amendment to rules regarding cannabis  Proposed substantial change to the common elements  Proposed substantial change to t |   |   |                                                                                                                                                                                                                                                                                                                                                                                                                                             |                                                |    |           |             |                       |          |
| mey come before the meeting, subject to any instructions set out below, is I (we) could do if     personally present at the meeting.     Geordic Matter      Proposed borrowing by-law      Proposed amendment to rules regarding cannabis      Yes     No      Proposed substantial change to the common elements      Prescard a      Proposed substantial change to the common elements      Proposed substantial change to th     |   |   | Section 3. Voting for specific matters:                                                                                                                                                                                                                                                                                                                                                                                                     |                                                |    |           |             |                       |          |
| Specific Matter       In favour       Signature or initials         Proposed borrowing by-law       If Yes       No         Proposed amendment to rules regarding cannabis       Yes       No         Proposed substantial change to the common elements       Yes       No         Proposed substantial change to the common elements       Yes       No         Proposed substantial change to the common elements       Processed substantial change to the common elements         Proposed substantial change to the common elements       Processed substantial change to the common elements                                                                                                                                                                                                                                                                                                                                                                                                                                                                                                                                                                                                                                                                                                                                                                                                                                                                                                                                                                                                                                                                                                                                                                                                                                                                                                                                                                                                                                                                                                                           |   |   | may come before the meeting, subject to any instructions set out below, as I (we) could do if                                                                                                                                                                                                                                                                                                                                               |                                                |    |           |             |                       |          |
| Proposed amendment to rules regarding cannabis Proposed substantial change to the common elements Ves Ne Proposed substantial change to the common elements Prove Ves Prove Vestification Number Prove Vestification Number                                                                                                                                                                                                                                                                                                                                                                                                                                                                                                                                                                                                                                                                                                                                                                                                                                                                                                                                                                                                                                                                                                                                                                                                                                                                                                                                                                                                                                                                                                                                                                                                                                                                                                                                                                                                                                                                                                   |   |   | Specif                                                                                                                                                                                                                                                                                                                                                                                                                                      | fic Matter                                     |    | In favour |             | Signature or initials |          |
| Proposed substantial change to the common elements                                                                                                                                                                                                                                                                                                                                                                                                                                                                                                                                                                                                                                                                                                                                                                                                                                                                                                                                                                                                                                                                                                                                                                                                                                                                                                                                                                                                                                                                                                                                                                                                                                                                                                                                                                                                                                                                                                                                                                                                                                                                            | · |   | Prop                                                                                                                                                                                                                                                                                                                                                                                                                                        | osed borrowing by-law                          | ļ  | 🗸 Yes     | □ No        |                       | •        |
| Procy Identification Number                                                                                                                                                                                                                                                                                                                                                                                                                                                                                                                                                                                                                                                                                                                                                                                                                                                                                                                                                                                                                                                                                                                                                                                                                                                                                                                                                                                                                                                                                                                                                                                                                                                                                                                                                                                                                                                                                                                                                                                                                                                                                                   | T |   | Prop                                                                                                                                                                                                                                                                                                                                                                                                                                        | osed amendment to rules regarding cannabis     | -  | Yes       | 🗸 No        |                       |          |
| Proxy Identification Number                                                                                                                                                                                                                                                                                                                                                                                                                                                                                                                                                                                                                                                                                                                                                                                                                                                                                                                                                                                                                                                                                                                                                                                                                                                                                                                                                                                                                                                                                                                                                                                                                                                                                                                                                                                                                                                                                                                                                                                                                                                                                                   |   |   | Prop                                                                                                                                                                                                                                                                                                                                                                                                                                        | osed substantial change to the common elements |    | 🗸 Yes     | No No       |                       |          |
|                                                                                                                                                                                                                                                                                                                                                                                                                                                                                                                                                                                                                                                                                                                                                                                                                                                                                                                                                                                                                                                                                                                                                                                                                                                                                                                                                                                                                                                                                                                                                                                                                                                                                                                                                                                                                                                                                                                                                                                                                                                                                                                               |   |   |                                                                                                                                                                                                                                                                                                                                                                                                                                             |                                                |    | _         | Page 2 of 3 |                       |          |
|                                                                                                                                                                                                                                                                                                                                                                                                                                                                                                                                                                                                                                                                                                                                                                                                                                                                                                                                                                                                                                                                                                                                                                                                                                                                                                                                                                                                                                                                                                                                                                                                                                                                                                                                                                                                                                                                                                                                                                                                                                                                                                                               | _ |   |                                                                                                                                                                                                                                                                                                                                                                                                                                             |                                                | Ξ. |           |             |                       |          |
|                                                                                                                                                                                                                                                                                                                                                                                                                                                                                                                                                                                                                                                                                                                                                                                                                                                                                                                                                                                                                                                                                                                                                                                                                                                                                                                                                                                                                                                                                                                                                                                                                                                                                                                                                                                                                                                                                                                                                                                                                                                                                                                               | Γ |   |                                                                                                                                                                                                                                                                                                                                                                                                                                             |                                                |    |           |             |                       |          |
|                                                                                                                                                                                                                                                                                                                                                                                                                                                                                                                                                                                                                                                                                                                                                                                                                                                                                                                                                                                                                                                                                                                                                                                                                                                                                                                                                                                                                                                                                                                                                                                                                                                                                                                                                                                                                                                                                                                                                                                                                                                                                                                               |   | [ | Proxy Identification Number (optional):                                                                                                                                                                                                                                                                                                                                                                                                     |                                                |    |           |             |                       |          |